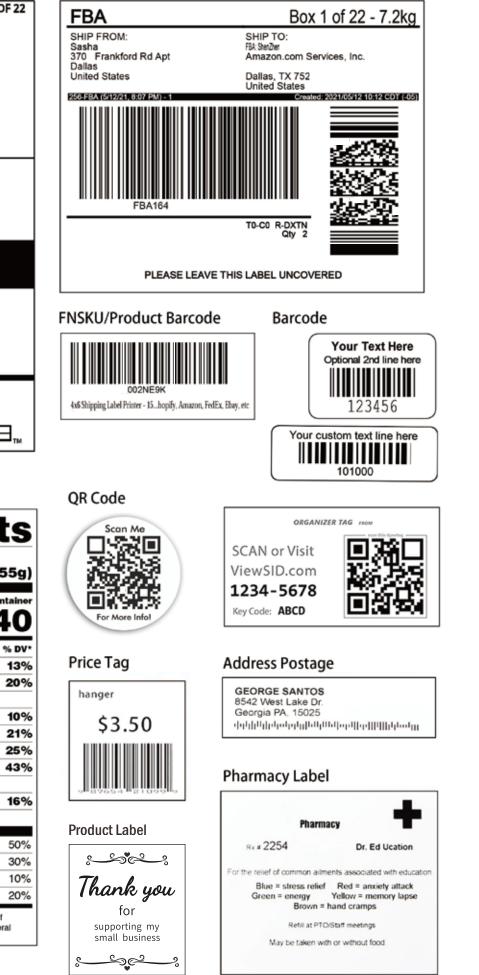

### Amazon FBA Label

| Nutrition Facts                                       |                        |      |                      |      |  |  |
|-------------------------------------------------------|------------------------|------|----------------------|------|--|--|
| 2 servings per container<br>Serving size 1 cup (255g) |                        |      |                      |      |  |  |
| Calories                                              | Per serving <b>220</b> |      | Per container<br>440 |      |  |  |
|                                                       | % DV*                  |      | % DV*                |      |  |  |
| Total Fat                                             | 5g                     | 6%   | 10g                  | 13%  |  |  |
| Saturated Fat                                         | 2g                     | 10%  | 4g                   | 20%  |  |  |
| Trans Fat                                             | 0g                     |      | 0g                   |      |  |  |
| Cholesterol                                           | 15mg                   | 5%   | 30mg                 | 10%  |  |  |
| Sodium                                                | 240mg                  | 10%  | 480mg                | 21%  |  |  |
| Total Carb.                                           | 35g                    | 13%  | 70g                  | 25%  |  |  |
| Dietary Fiber                                         | 6g                     | 21%  | 12g                  | 43%  |  |  |
| Total Sugars                                          | 7g                     |      | 14g                  |      |  |  |
| Incl. Added Sugars                                    | 4g                     | 8%   | 8g                   | 16%  |  |  |
| Protein                                               | 9g                     |      | 18g                  |      |  |  |
| Mitania B                                             | -                      | 0501 | 10                   | 500/ |  |  |
| Vitamin D                                             | 5mcg                   | 25%  | 10mcg                | 50%  |  |  |
| Calcium                                               | 200mg                  | 15%  | 400mg                | 30%  |  |  |
| Iron                                                  | 1mg                    | 6%   | 2mg                  | 10%  |  |  |
| Potassium                                             | 470mg                  | 10%  | 940mg                | 20%  |  |  |
|                                                       |                        |      |                      |      |  |  |