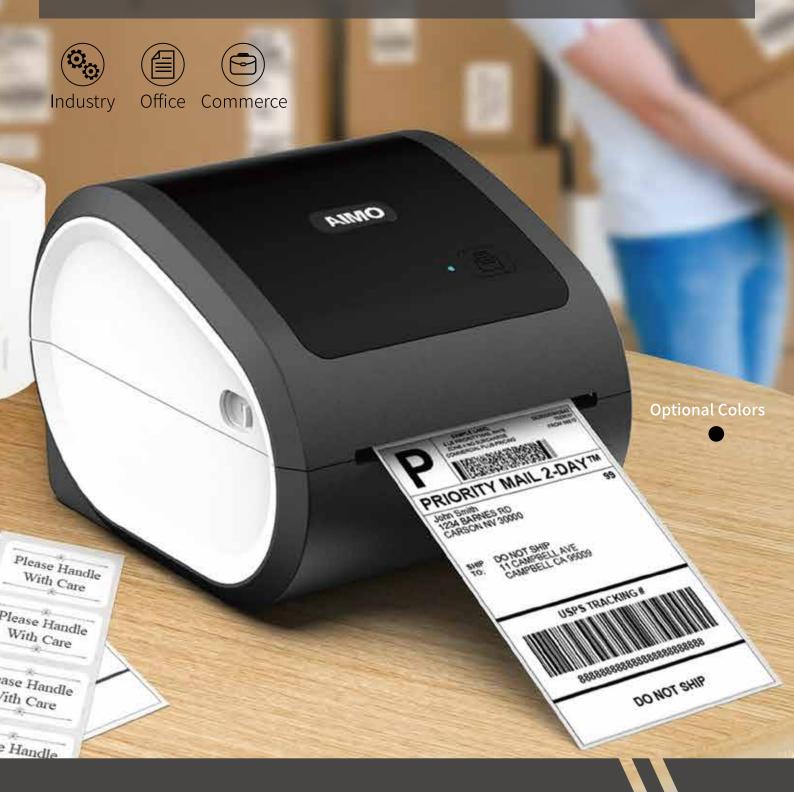

# THERMAL LABEL PRINTER D520-BT

- · Quick start with label editing software, and quiet printing
- ·Automatic identification of label paper, higher sensitivity and stability
- ·Compatible with multiple systems, and with various industry printing command
- $\cdot$  High-speed flash printing, speed up to 127mm/s
- ·Large capacity of paper bin providing different types of label between 20-118mm size
- $\cdot$  Wifi and Bluetooth are optional

## SHIPPING LABEL

### Shipping label