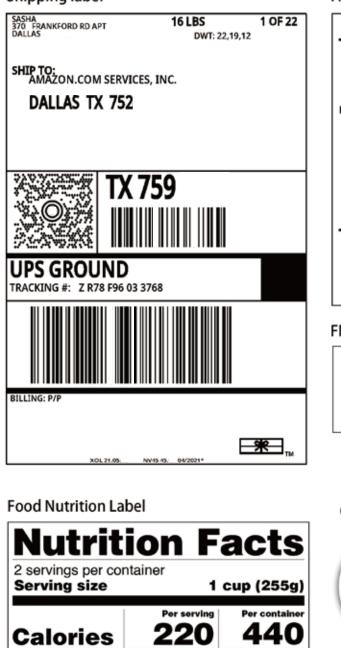

## SHIPPING LABEL

### Shipping label

### Amazon FBA Label

| Nutrition Facts                                       |                        |      |                      |      |  |  |
|-------------------------------------------------------|------------------------|------|----------------------|------|--|--|
| 2 servings per container<br>Serving size 1 cup (255g) |                        |      |                      |      |  |  |
| Calories                                              | Per serving <b>220</b> |      | Per container<br>440 |      |  |  |
|                                                       | % DV*                  |      | % DV*                |      |  |  |
| Total Fat                                             | 5g                     | 6%   | 10g                  | 13%  |  |  |
| Saturated Fat                                         | 2g                     | 10%  | 4g                   | 20%  |  |  |
| Trans Fat                                             | 0g                     |      | 0g                   |      |  |  |
| Cholesterol                                           | 15mg                   | 5%   | 30mg                 | 10%  |  |  |
| Sodium                                                | 240mg                  | 10%  | 480mg                | 21%  |  |  |
| Total Carb.                                           | 35g                    | 13%  | 70g                  | 25%  |  |  |
| Dietary Fiber                                         | 6g                     | 21%  | 12g                  | 43%  |  |  |
| Total Sugars                                          | 7g                     |      | 14g                  |      |  |  |
| Incl. Added Sugars                                    | 4g                     | 8%   | 8g                   | 16%  |  |  |
| Protein                                               | 9g                     |      | 18g                  |      |  |  |
| Mitania B                                             | -                      | 0501 | 10                   | 500/ |  |  |
| Vitamin D                                             | 5mcg                   | 25%  | 10mcg                | 50%  |  |  |
| Calcium                                               | 200mg                  | 15%  | 400mg                | 30%  |  |  |
| Iron                                                  | 1mg                    | 6%   | 2mg                  | 10%  |  |  |
| Potassium                                             | 470mg                  | 10%  | 940mg                | 20%  |  |  |
|                                                       |                        |      |                      |      |  |  |

The % Daily Value (DV) tells you how much a nutrient in a serving of food contributes to a daily diet. 2,000 calories a day is used for general nutrition advice.