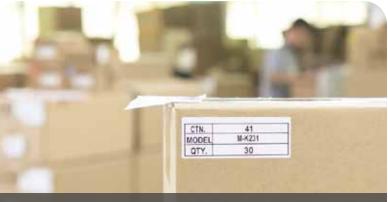

|  |  |  |
| System                  | Win 7/8/10/11<br>Win Surface with ARM CPU<br>MacOS 10.14 and above<br>ChromeOS:V3<br>Linux |  |  |  |
| Products Size           | 175*219*157mm(L*W*H)                                                                       |  |  |  |
| N.W                     | 1154g                                                                                      |  |  |  |
| Interface               | Bluetooth/ USB                                                                             |  |  |  |
| Power Input             | 24V 2.5A                                                                                   |  |  |  |
| Power Supply            | Power Adaptor                                                                              |  |  |  |



### WAREHOUSE



## SHIPPING LABEL



### Supplies and Accessories

| Stack Labels     | Roll Labels           |  |  |  |
|------------------|-----------------------|--|--|--|
| 4" × 6" × 500pcs | 1 1/8"×3 1/2"× 350pcs |  |  |  |
| 4"×6"×500pcs-B   | 2 5/16"×4"× 300pcs    |  |  |  |
| 4"×6"×500pcs-P   | 1"×21/8"×500pcs       |  |  |  |
| 4"×6"×500pcs-RO  | 4"×6"×500pcs (φ127mm) |  |  |  |





### Shipping label



### Amazon FBA Label



| Nutrition Facts                                       |                        |      |                      |      |  |  |
|-------------------------------------------------------|------------------------|------|----------------------|------|--|--|
| 2 servings per container<br>Serving size 1 cup (255g) |                        |      |